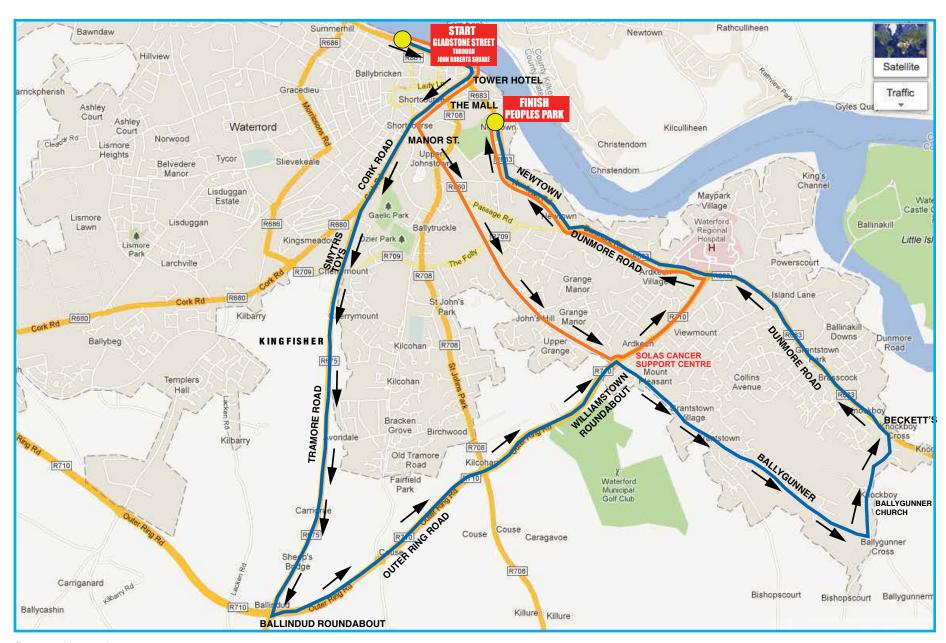

## **ROUTE MAP**

## ■ 10 Mile Run for Life Cue Sheet

- START: Proceed along The Quay towards the Tower Hotel and turn right at Reginald's Tower, remembering to keep on the left hand side of the road
- · Proceed along The Mall
- · Continue along Parnell Street
- Continue along Manor Street
- · Veer left onto the Tramore Road, just passed Dunhpy's Shop
- Proceed across the Tramore Road roundabout junction on the left hand side of the road, taking extra care of vehicular traffic and obeying the Garda and stewards instructions
- At the Tramore Road roundabout junction with the dual carriageway turn left
- · Continue straight through the next two roundabouts, keeping on the left hand side as always
- Continue on outer ring road to the Williamstown roundabout where you will turn right. EXTRA care is need crossing this roundabout and you MUST following the directions and instructions of Garda and stewards
- Continue towards Ballygunner
- · Turn left at Ballygunner Gaelscoil and continue downhill towards Ballygunner church
- · Turn left onto the Dunmore Road at Beckett's pub and keep on Dunmore Road heading towards the City Centre
- · Continue on the Dunmore Road towards the City Centre following the signage and stewards instructions
- Enter the People's Park and cross the finish line
- FINISH LINE: The Solas Cancer Support Centre, South East Run and Walk for Life concludes in the People's Park where everyone, family and friends can enjoy the "Fun for Life" event

## 5 Mile Walk for Life Cue Sheet

- START: Proceed along The Quay towards the Tower Hotel and turn right at Reginald's Tower, remembering to keep on the left hand side of the road
- Proceed along The Mall
- Continue along Parnell Street
- · Turn left at Foundry Night Club and proceed ALL the way up John's Hill to the Williamstown roundabout
- · Turn left at the Williamstown roundabout and proceed to UHW roundabout
- · Turn left at UHW roundabout and onto the Dunmore Road
- · Continue on the Dunmore Road towards the City Centre following the signage and stewards instructions
- Enter the People's Park and cross the finish line
- FINISH LINE: The Solas Cancer Support Centre, South East Run and Walk for Life concludes in the People's Park where everyone, family and friends can enjoy the "Fun for Life" event